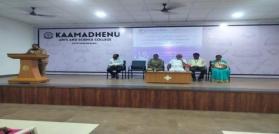

#### PHOTOGRAPHS OF THE EVENT

Principal delivered Presidential Address

Chairman delivered Faliciation Address

**Co-ordinator** (Internal Complaints Committee)

**Principal** 

Kamadhenu Nagar, D.G.Pudur (Post), Sathyamangalam, Erode District, Tamil Nadu - 638 503 ⓒ +91 4295 - 223 743, 223 843 | ∰ kascsathy.ac.in | ⊠ office@kascsathy.ac.in