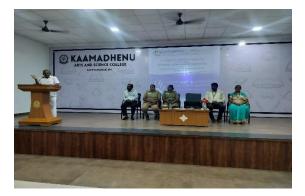

#### PHOTOGRAPHS OF THE EVENT

Principal delivered Presidential Address

Chairman delivered Faliciation Address

**Co-ordinator** (Internal Complaints Committee)

**Principal** 

Kamadhenu Nagar, D.G.Pudur (Post), Sathyamangalam, Erode District, Tamil Nadu - 638 503 ⓒ +91 4295 - 223 743, 223 843 | ∰ kascsathy.ac.in | ⊠ office@kascsathy.ac.in

Chief Guest deliverd key note address to the students

Co-ordinator (Internal Complaints Committee) Principal