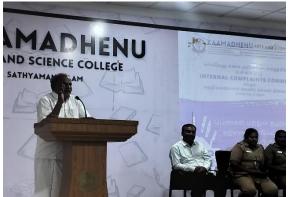

#### PHOTOGRAPHS OF THE EVENT

Principal delivered Presidential Address

Chairman delivered Faliciation Address

**Co-ordinator** (Internal Complaints Committee)

**Principal** 

Kamadhenu Nagar, D.G.Pudur (Post), Sathyamangalam, Erode District, Tamil Nadu - 638 503 ⓒ +91 4295 - 223 743, 223 843 | ∰ kascsathy.ac.in | ⊠ office@kascsathy.ac.in

Chief Guest deliverd key note address to the students

Co-ordinator (Internal Complaints Committee) Principal