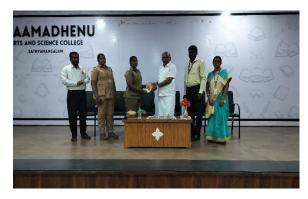

#### PHOTOGRAPHS OF THE EVENT

Principal delivered Presidential Address

Chairman delivered Faliciation Address

**Co-ordinator** (Internal Complaints Committee)

**Principal** 

Kamadhenu Nagar, D.G.Pudur (Post), Sathyamangalam, Erode District, Tamil Nadu - 638 503 ⓒ +91 4295 - 223 743, 223 843 | ∰ kascsathy.ac.in | ⊠ office@kascsathy.ac.in